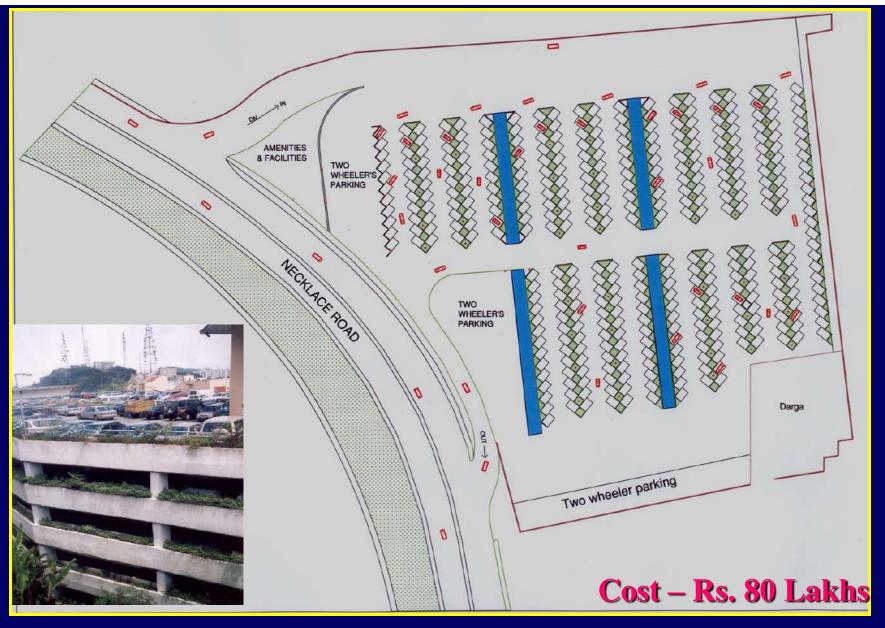

# View of Central Median – Necklace Road

Lay out Plan of Multilevel Parking at Necklace Road

**Ground Level Parking Completed – 700 cars, 500 two wheelers** 