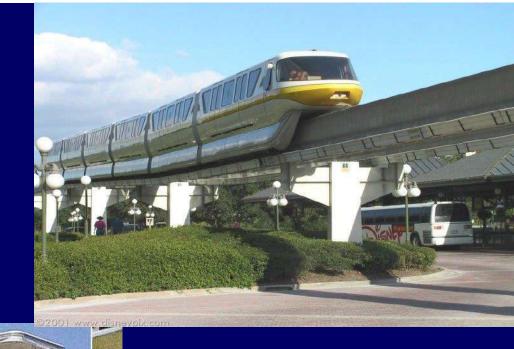

### SANJEEVAIAH PARK

- Recently transferred from Municipal Corp'n of Hyd.
- Plan to develop Theme Park.

- Area 80 Acres.
- Estimated cost of the Project Rs. 75.00 Crores.
- Proposed Monorail at Sanjeevaiah Park.