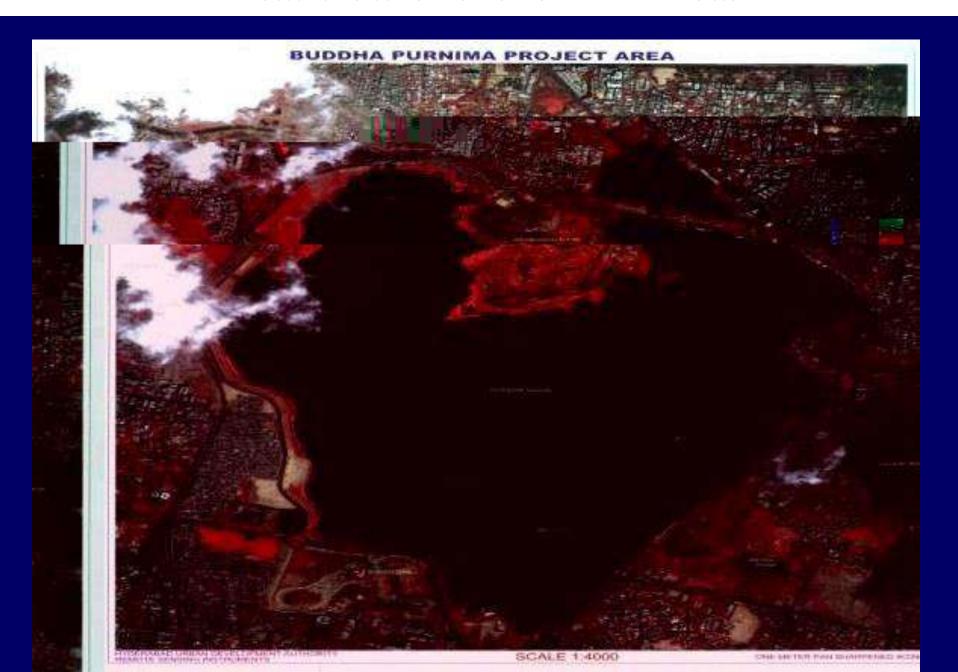

res

# **Objectives**

- Orderly growth.
- Environmental Upgradation.
- Develop the Area for Special Purposes Viz..

**Tourism / Ecotourism** 

**Water Sports** 

**Theme Parks** 

 Develop tourist hub of international standards with all facilities in and around Hussain Sagar.

# Layout of BPPA

#### **INDEX**

- 1) NTR Memorial
- 2) NTR Garden
- 3) I Max Theatre
- 4) Amusement Park
- 5) Marshyland & Proposed STP Site.
- 6) Beautified Lake at STP
- 7) Necklace Road
- 8) Parking Lots
- 9) Peoples Plaza
- **10)** Food Courts
- 11) MMRTS
- 12) Rock Garden
- 13) Udyanavanam
- 14) Landscape Gardens
- 15) Sanjeevaiah Park
- **16)** Lake Front Beautification
- 17) Sailing Club/Youth Hostel
- 18) Indira Park
- 19) Ambedkar Garden
- 20) Boats Club
- 21) Lumbini



# Insat view of entire BPP Area.



#### IMPORTANT TOURISM PROJECTS OF B.P.P.A

- NTR Memorial
- NTR Garden
- I Max Theatre
- Amusement Park
- Beautified Lake at STP
- Necklace Road
- Parking Lots
- Peoples Plaza

- Food Courts
- MMRTS
- Rock Garden
- Sagar Wonder Land
- Island Gardens
- Sanjeevaiah Park
- Lake front Beautification
- Sagar Park
- Lumbini

# **NTR Memorial**



Extent : 3.40 acres

Parking : Cars 200: Two Wheelers 400.

Completed: 1999.

Features:

NTR Samadhi – free entry permitted.

**Cascading Fountains** 

**Landscaped gardens** 

# NTR GARDEN



- Extent 34 Acres.
- Project Cost Rs: 22 Crores.
- Completed December 2001.

- Annual visitors 2.2 million per Yr.
- Gross revenue Rs. 4.8 crores per Yr.
- Expenditure Rs. 1.50 crores per Yr.

| NTR GARDEN