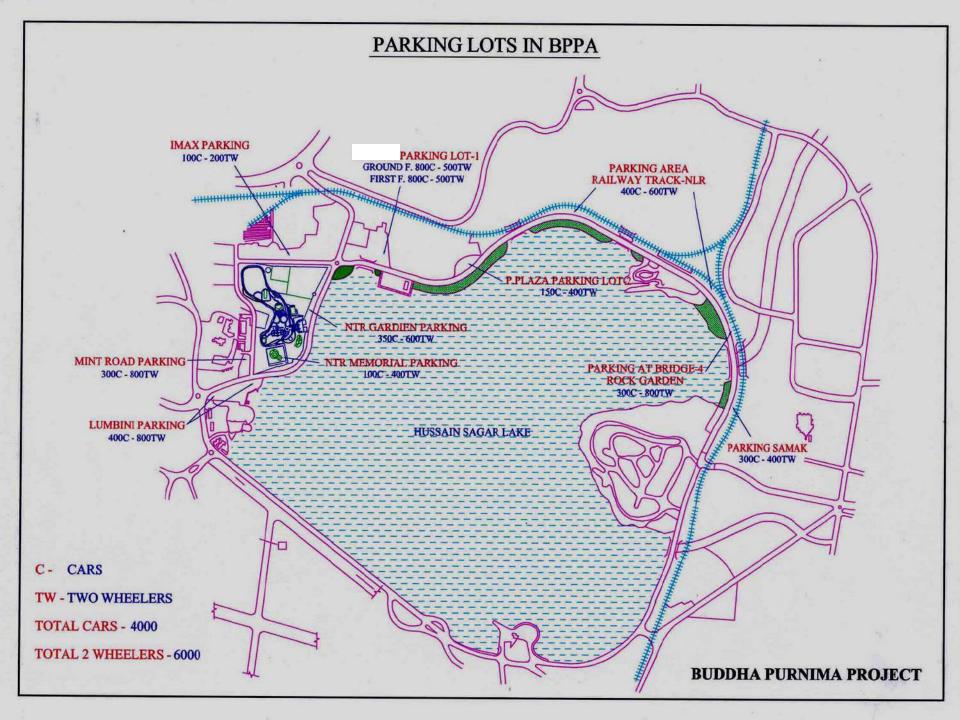

#### Parking Master Plan - BPPA

| Parking Area at Lumbini            | 400 Cars,        | 800 Two Wheelers. |                    |
|------------------------------------|------------------|-------------------|--------------------|
| Parking area at NTR Memorial       | 100 Cars,        | 400 Two Wheelers. |                    |
| Parking Lot NTR Garden             |                  | 350 Cars,         | 600 Two Wheelers.  |
| Parking Lot – 1 STP :              |                  |                   |                    |
|                                    | Ground Floor     | 700 Cars,         | 500 Two Wheelers   |
|                                    | First Floor      | 800 Cars,         | 500 Two Wheelers   |
| Parking Lot Opp to IMAX            |                  | 200 Cars,         | 400 Two Wheelers.  |
| Parking Lot – 2 –near Peoples Plaz | a                | 150 Cars,         | 400 Two Wheelers.  |
| Parking Area between Railway Tra   |                  |                   |                    |
| And Necklace Road (MCH to fill d   | 400 Cars,        | 600 Two Wheelers. |                    |
| Parking Lot between 4th Bridge     |                  |                   |                    |
| And Rock Garden                    |                  | 300 Cars,         | 800 Two Wheelers.  |
| Parking Lot at 4th bridge Gardens  |                  | 300 Cars,         | 400 Two Wheelers.  |
| Parking Area at Mint Road adjacen  | t to Secretariat | 300 Cars,         | 800 Two Wheelers.  |
|                                    | GRAND TOTAL      | 4000 Cars,        | 6200 Two Wheelers. |