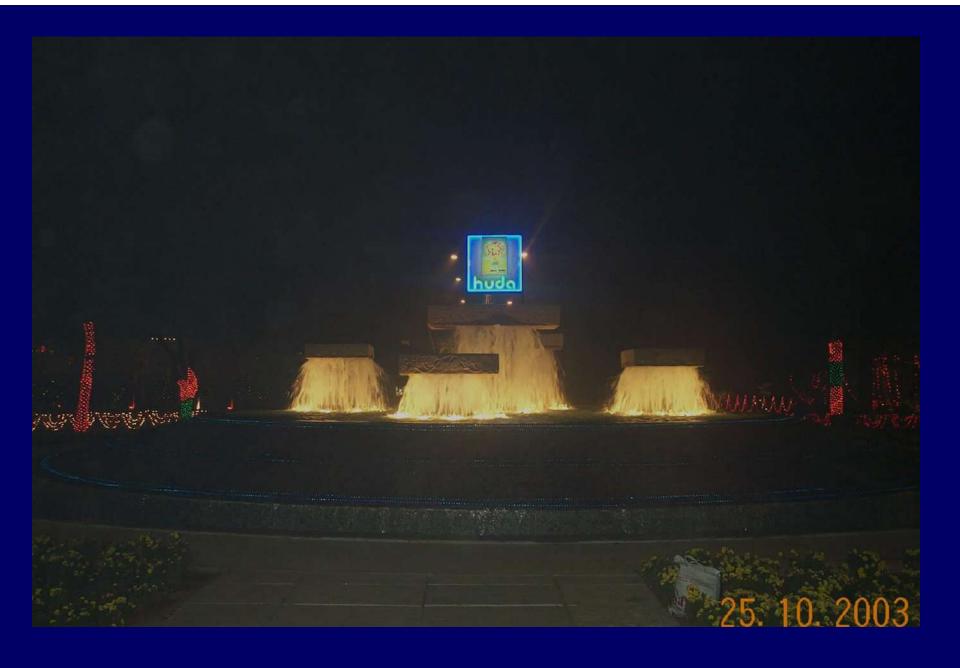

RS IN A MONTH MAY – 2002. 3.49 LAKHS

# I-MAX THEATRE



**E**xtent

**Gotal Built up area** 

Parking Facility

: 2.00 acres given on lease – 33 years

: 2,35,000 SFT.

: To accommodate 200 cars & 500 two wheelers ground floor.

•Run by M/s Prasad Media Corporation Ltd

#### **Amusement Park**



- Extent
- Project Cost
- Project Development
- Status

: 4 Acres.

: Rs. 35 Crores.

: By Private Developer.

: To be developed.

#### BEAUTIFIED LAKE AT STP



Marshy land near STP has been beautified recently.

An aerator has been installed at the center of the pond to improve the water quality and aesthetics





Another view of the beautified pond.

Lush green lawns raised on the edge of the pond.

Generating Rs. 81,000 as lease rent per month.



# VEIW OF ROCK FOUNTAIN ON ROTARY NEAR STP



#### **Necklace Road**



Length of Road : 3.6 Kms.

Completed : 1998

Project Cost

: Rs. 32 Crores

● 25,000 people assemble on Sundays.

**Multilevel Parking Complex.** 

**Aerating Fountains.** 

**Attractive Central Median.** 

**Waterfront Landscaped gardens** 

# View of Central Median – Necklace Road





Lay out Plan of Multilevel Parking at Necklace Road



**Ground Level Parking Completed – 700 cars, 500 two wheelers** 



# Lane parking developed opposite peoples plaza.



#### Parking Master Plan - BPPA

| Parking Area at Lumbini            | 400 Cars,        | 800 Two Wheelers. |                    |
|------------------------------------|------------------|-------------------|--------------------|
| Parking area at NTR Memorial       | 100 Cars,        | 400 Two Wheelers. |