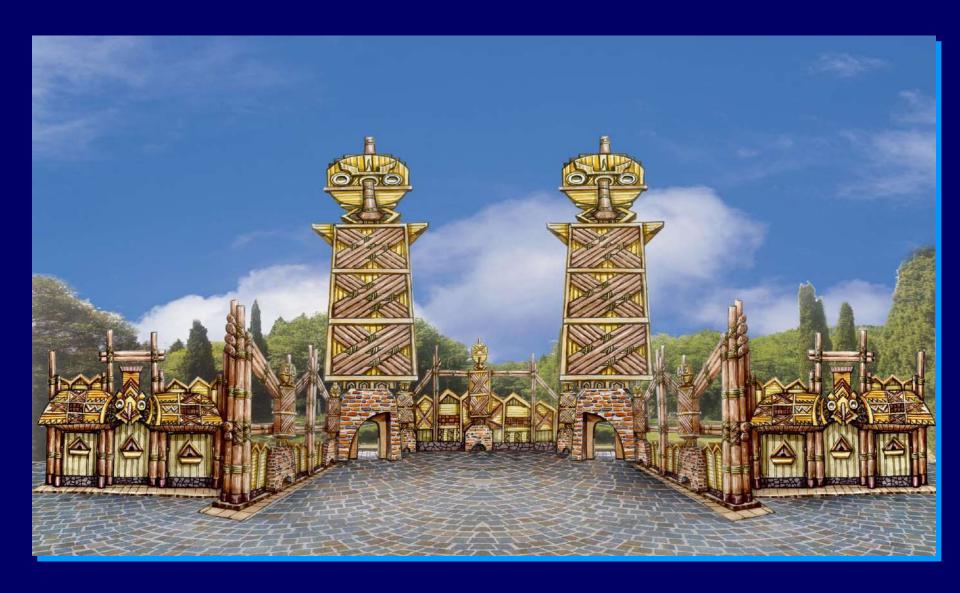

ce for 3 years
- The Musical Fountain will be developed by M/s Premier Irrigation, Calcutta at a cost of Rs.1.10 Crores – Creation and Maintenance for 3 years.
- The Total Cost of the Project Rs.13.43 Crores including Cost of Civil Works and others.

### Boating at Lumbini



### **Other Features**

- Boating
- Children Play Equipment
- Landscaped gardens

- Pop up Fountains(under construction)
- Mist Fountain (under construction)
- Modern Cafetaria (under construction)

# FUTURE TOURISM PROJECTS - BPPA

### AROUND HUSSAINSAGAR LAKE

- SAGAR WONDER LAND
- SANJEEVAIAH PARK
- LAKE FRONT BEAUTIFICATION

# FUTURE TOURISM PROJECTS - BPPA



### SAGAR WONDER LAND - CONCEPT PLAN

●Area – 15 Acres or 6.00 Hectares.

●Estimated Cost of the Project – Rs.30.00 Crores / 300 Mill'n



ZONING LAYOUT





# SAGAR WONDER LAND MAIN ENTRANCE

### SANJEEVAIAH PARK

- Recently transferred from Municipal Corp'n of Hyd.
- Plan to develop Theme Park.



- Area 80 Acres.
- Estimated cost of the Project Rs. 75.00 Crores.
- Proposed Monorail at Sanjeevaiah Park.



### LAKE FRONT BEAUTIFICATION

### LAKE FRONT BEAUTIFICATION



Dhobis rehabilitated at other site.

Proposed for development by dredging.

Paved promenade of 60 ft width will be developed

PROJECT COST – Rs. 20.00 crores

Rs. 200 Mill'n





Proposed beautification model at proposed Lake Front Beautification.

Another view of the same





VIEW OF PUBLIC PALAZA (SAND BEACH) - 1

## PLAN FOR LAKE FRONT BEAUTIFICATION



VIEW OF PUBLIC PLAZA-5

# PLAN FOR LAKE FRONT BEAUTIFICATION



THANK YOU