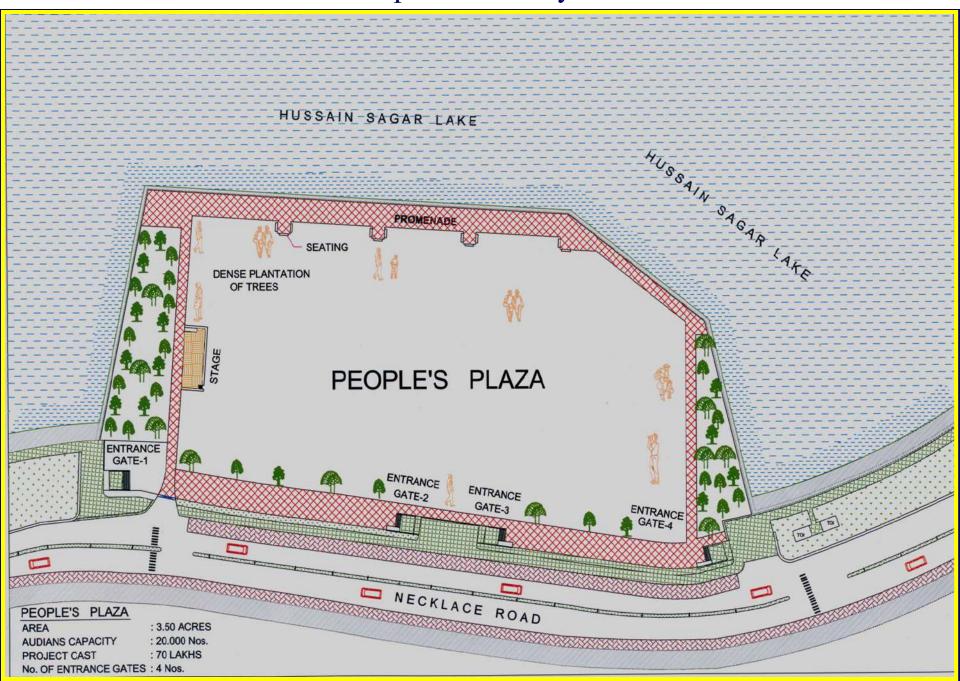

#### Peoples Plaza Layout

#### **DETAILS**

Extent : 3.5 Acres

Audience Capacity : 20,000 Nos.

Project Cost : Rs. 70 lakhs

**Year Of Commencement**: May 2002

**Year of Completion**: October 2002

No.of Gates : 4 Gates.

#### **FEATURES**

- Wide prominades with granite and Red sand stone
- Attractive Railing
- Performing Arts Stage.
- Stone Retaining Wall with hanging Bougainvillea and other creepers.
- Rs. 25,000/- per day Rent is charged.