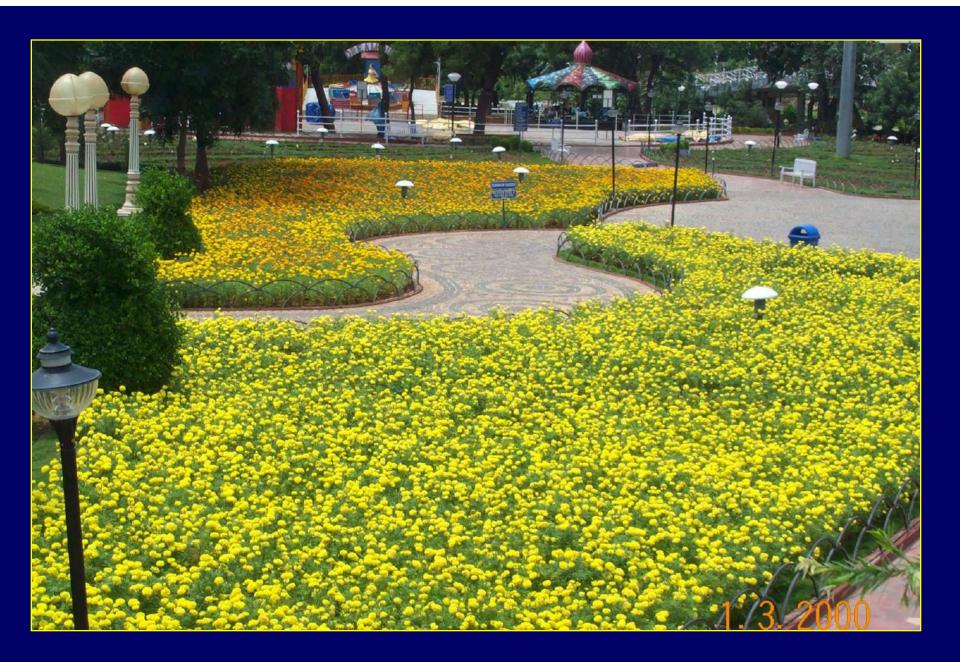

|                       |                                 |                 |  |  |  |
| The NTA - Garden Johns part of Buddina Furnitia Project area of 902 nectares in and |                                                                                                                                                                     |                     |                       |                                 |                 |  |  |  |

around Hussain Sagar notified by the Government of Andhra Pradesh in the year - 2000. The Buddha Purnima Project Authority a sister concern of HUDA is presently managing the NTR Garden and other tourist attractions like Lumbini Park, NTR Memorial Necklace Road lake front gardens and Peoples Plaza.

# Flowers in Bloom – NTR Garden



# Attractions of NTR Garden







# NTR GARDEN – OUTSTANDING ACHIEVEMENTS (Declared open to public w.e.f 01-01-2002)

| HIGHEST REVENUE ON A SINGLE DAY |  |
|---------------------------------|--|
| ON 23 <sup>RD</sup> MAY 2004.   |  |

**Rs. 3.61 LAKHS** 

SECOND HIGHEST REVENUE ON A SINGLE DAY

ON 30<sup>TH</sup> MAY 2004.

**Rs. 3.22 LAKHS** 

THIRD HIGHEST REVENUE ON A SINGLE DAY

ON 9<sup>TH</sup> JUNE 2002.

**Rs. 3.13 LAKHS** 

FOURTH HIGHEST REVENUE ON A SINGLE DAY

ON 12<sup>TH</sup> MAY 2002.

**Rs. 3.12 LAKHS** 

**HIGHEST REVENUE IN A MONTH MAY - 2004.** 

**Rs. 56.19 LAKHS** 

SECOND HIGHEST REVENUE IN A MONTH MAY - 2002.

Rs. 48.95 LAKHS

HIGHEST NUMBER OF VISITORS IN A MONTH MAY – 2004.

**3.96 LAKHS** 

SECOND HIGHEST NUMBER OF VISITORS IN A MONTH MAY – 2002. 3.49 LAKHS