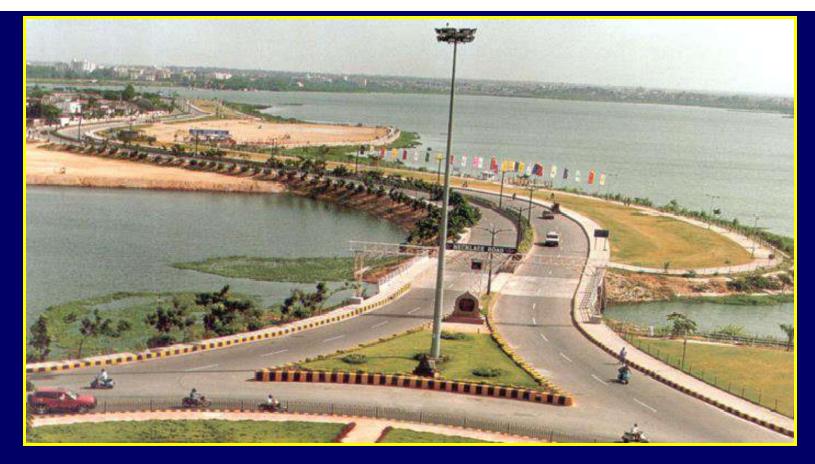

#### **Necklace Road**

Length of Road : 3.6 Kms.

Completed : 1998

Project Cost

: Rs. 32 Crores

● 25,000 people assemble on Sundays.

**Multilevel Parking Complex.** 

**Aerating Fountains.** 

**Attractive Central Median.** 

**Waterfront Landscaped gardens** 