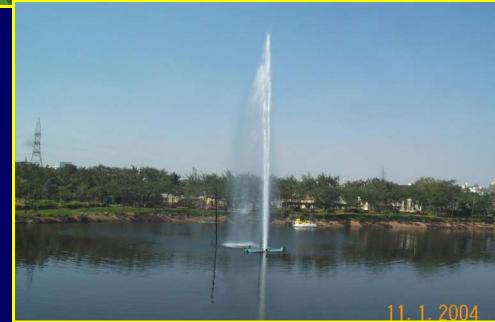

#### BEAUTIFIED LAKE AT STP

Marshy land near STP has been beautified recently.

An aerator has been installed at the center of the pond to improve the water quality and aesthetics

Another view of the beautified pond.