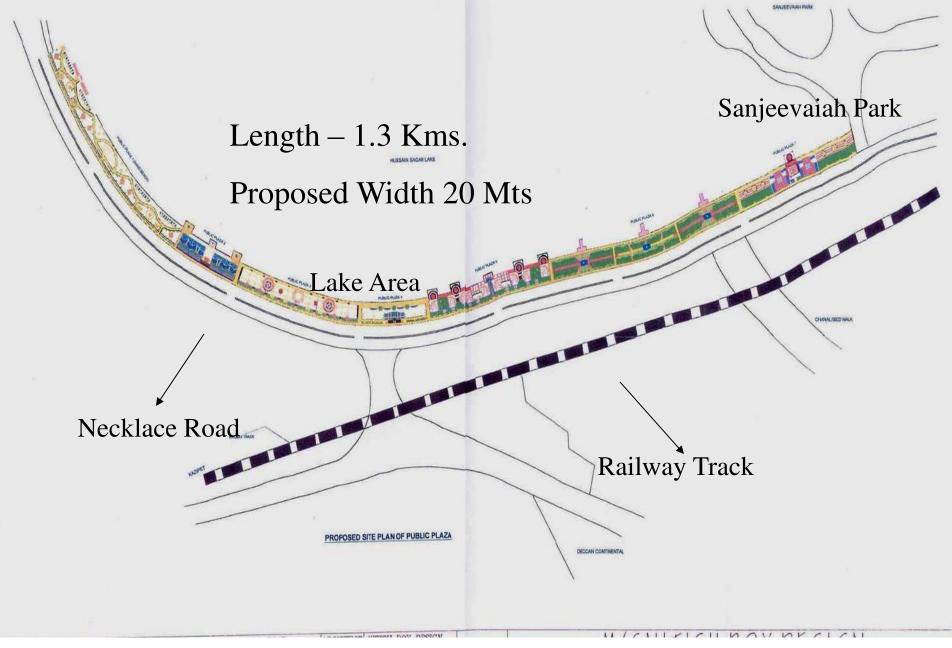

### LAKE FRONT BEAUTIFICATION

Dhobis rehabilitated at other site.

Proposed for development by dredging.

Paved promenade of 60 ft width will be developed

PROJECT COST – Rs. 20.00 crores

Rs. 200 Mill'n

Proposed beautification model at proposed Lake Front Beautification.