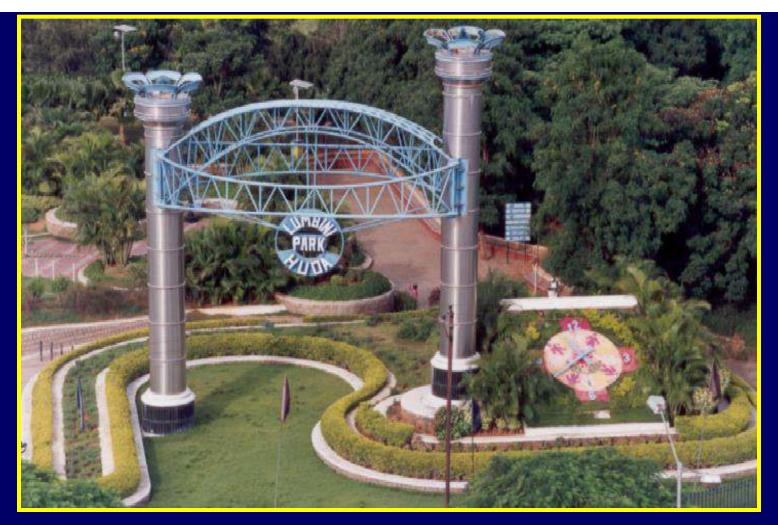

### **LUMBINI PARK**

Extent : 5.00 acres

• Completed : 1994.

Project Cost : Rs. 235 Lakhs

### **LUMBINI PARK**

A VIEW OF WATER FRONT FROM LUMBINI