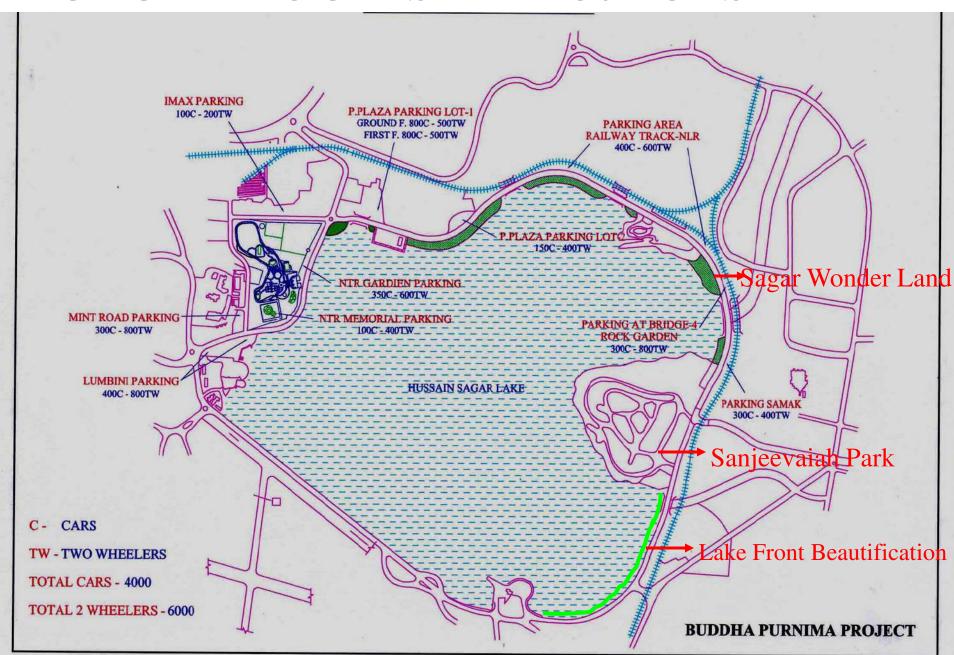

### AROUND HUSSAINSAGAR LAKE

- SAGAR WONDER LAND
- SANJEEVAIAH PARK
- LAKE FRONT BEAUTIFICATION

# FUTURE TOURISM PROJECTS - BPPA

### SAGAR WONDER LAND - CONCEPT PLAN

●Area – 15 Acres or 6.00 Hectares.

●Estimated Cost of the Project – Rs.30.00 Crores / 300 Mill'n

ZONING LAYOUT

### SANJEEVAIAH PARK

- Recently transferred from Municipal Corp'n of Hyd.
- Plan to develop Theme Park.

- Area 80 Acres.
- Estimated cost of the Project Rs. 75.00 Crores.
- Proposed Monorail at Sanjeevaiah Park.

### LAKE FRONT BEAUTIFICATION

Dhobis rehabilitated at other site.

Proposed for development by dredging.

Paved promenade of 60 ft width will be developed

PROJECT COST – Rs. 20.00 crores

Rs. 200 Mill'n

Proposed beautification model at proposed Lake Front Beautification.