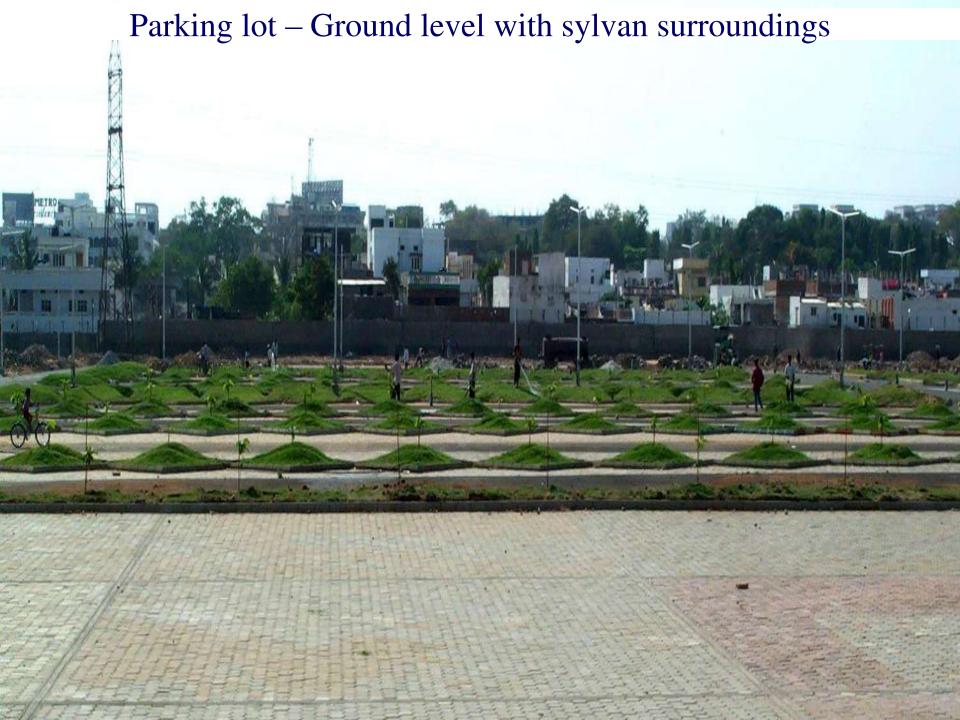

#### Parking Master Plan - BPPA

| Parking Area at Lumbini            | 400 Cars,        | 800 Two Wheelers. |                    |
|------------------------------------|------------------|-------------------|--------------------|
| Parking area at NTR Memorial       | 100 Cars,        | 400 Two Wheelers. |                    |
| Parking Lot NTR Garden             |                  | 350 Cars,         | 600 Two Wheelers.  |
| Parking Lot – 1 STP :              |                  |                   |                    |
|                                    | Ground Floor     | 700 Cars,         | 500 Two Wheelers   |
|                                    | First Floor      | 800 Cars,         | 500 Two Wheelers   |
| Parking Lot Opp to IMAX            |                  | 200 Cars,         | 400 Two Wheelers.  |
| Parking Lot – 2 –near Peoples Plaz | a                | 150 Cars,         | 400 Two Wheelers.  |
| Parking Area between Railway Tra   |                  |                   |                    |
| And Necklace Road (MCH to fill d   | 400 Cars,        | 600 Two Wheelers. |                    |
| Parking Lot between 4th Bridge     |                  |                   |                    |
| And Rock Garden                    |                  | 300 Cars,         | 800 Two Wheelers.  |
| Parking Lot at 4th bridge Gardens  |                  | 300 Cars,         | 400 Two Wheelers.  |
| Parking Area at Mint Road adjacen  | t to Secretariat | 300 Cars,         | 800 Two Wheelers.  |
|                                    | GRAND TOTAL      | 4000 Cars,        | 6200 Two Wheelers. |