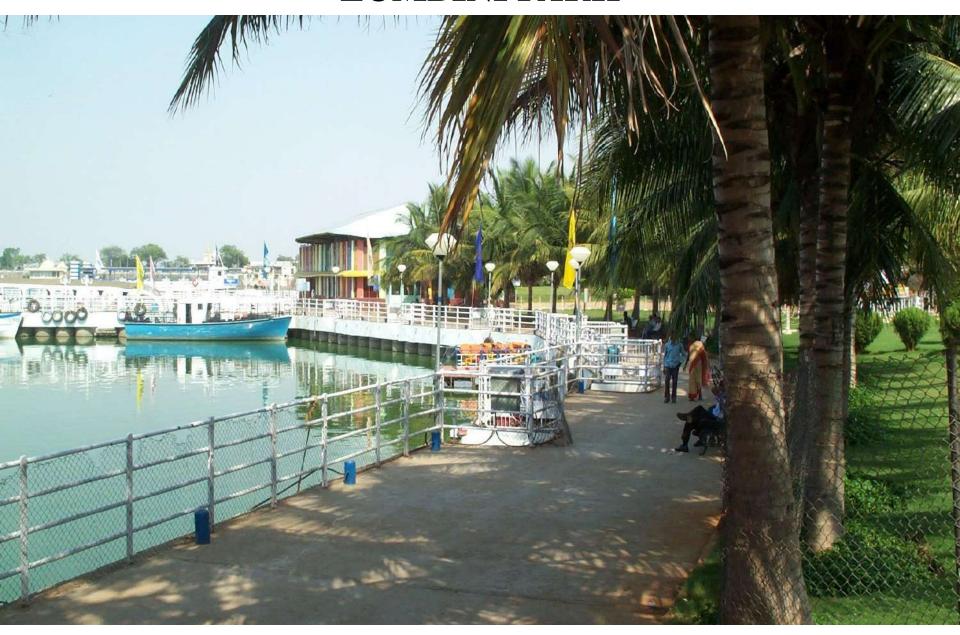

g completion.

#### Rock Garden



Project of : A.P.Tourism Department

Extent : 8.00 acres

Developer : Hyderabad Entertainment & Amusement Developer Pvt.Ltd.

Stage of work : Landshaping work in progress. High Court given stay orders on

**Constructions of Structures.** 

Lease Rent : Rs. 34.00 Lakhs per Annum.

# LANDSCAPE PLAN OF NECKLACE ROAD (BRIDGE IV to SANJEEVAIAH PARK)





LANDSCAPE GARDENS AFTER DEVELOPMENT (Bridge IV to Sanjeevaiah Park.)

### **BEAUTIFICATION OF ISLAND**

(Bridge IV to Sanjeevaiah Park)



# ANOTHER VIEW OF BEAUTIFICATION OF ISLAND (Bridge IV to Sanjeevaiah Park)





Dwarf railing along lawns of Necklace road.

Another view of the railing



### **LUMBINI PARK**



Extent : 5.00 acres

• Completed : 1994.

Project Cost : Rs. 235 Lakhs

### **LUMBINI PARK**



A VIEW OF WATER FRONT FROM LUMBINI

### REVAMPING OF LUMBINI UNDER PROGRESS



To sustain the visitorship it is proposed to revamp the lumbini - the main attraction being Laser show and state of art Musical Fountain.

#### LASER SHOW



- Agreement has been entered with a German Company Laser Land Gmbh to develop laser show systems at a cost of about Rs.6.58 Crores – Creation and Maintenance for 3 years
- The Musical Fountain will be developed by M/s Premier Irrigation, Calcutta at a cost of Rs.1.10 Crores – Creation and Maintenance for 3 years.
- The Total Cost of the Project Rs.13.43 Crores including Cost of Civil Works and others.

### Boating at Lumbini



### **Other Features**

- Boating
- Children Play Equipment
- Landscaped gardens

- Pop up Fountains(under construction)
- Mist F