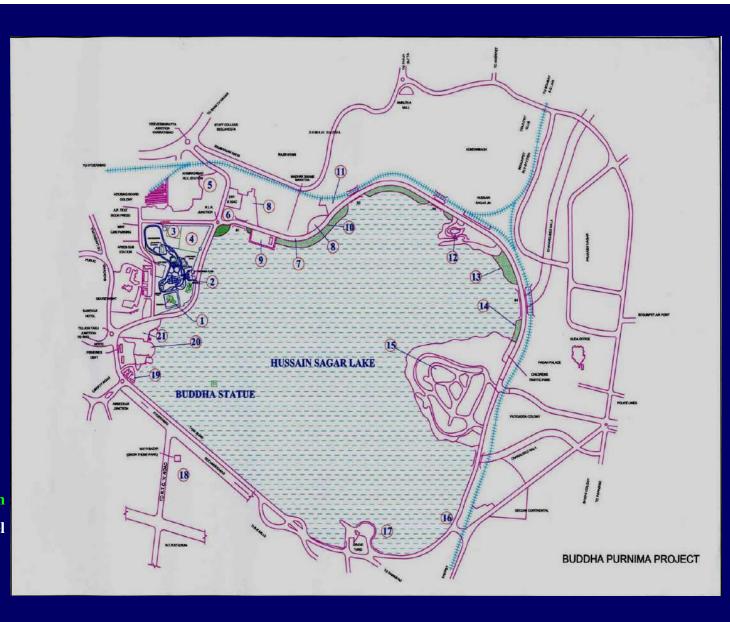

# Layout of BPPA

#### **INDEX**

- 1) NTR Memorial
- 2) NTR Garden
- 3) I Max Theatre
- 4) Amusement Park
- 5) Marshyland & Proposed STP Site.
- 6) Beautified Lake at STP
- 7) Necklace Road
- 8) Parking Lots
- 9) Peoples Plaza
- **10)** Food Courts
- 11) MMRTS
- 12) Rock Garden
- 13) Udyanavanam
- 14) Landscape Gardens
- 15) Sanjeevaiah Park
- **16)** Lake Front Beautification
- 17) Sailing Club/Youth Hostel
- 18) Indira Park
- 19) Ambedkar Garden
- 20) Boats Club
- 21) Lumbini