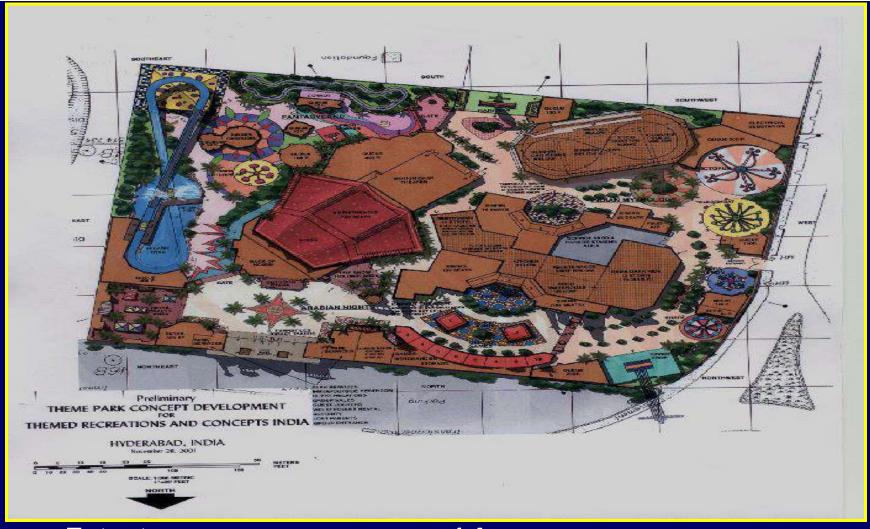

### SAGAR WONDER LAND - CONCEPT PLAN

●Area – 15 Acres or 6.00 Hectares.

●Estimated Cost of the Project – Rs.30.00 Crores / 300 Mill'n

ZONING LAYOUT