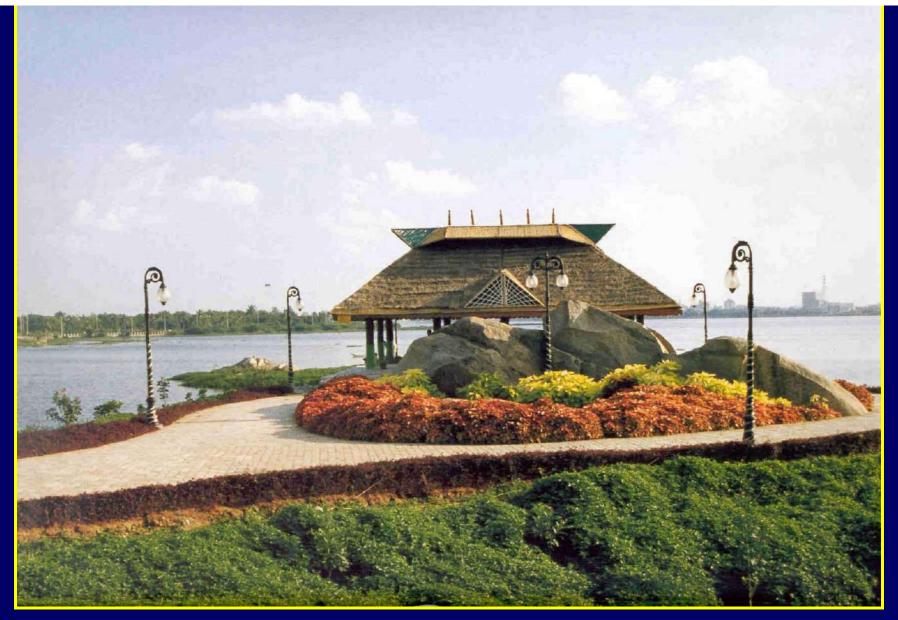

#### BEAUTIFIED LAKE AT STP

Marshy land near STP has been beautified recently.

An aerator has been installed at the center of the pond to improve the water quality and aesthetics

Another view of the beautified pond.

Lush green lawns raised on the edge of the pond.

Generating Rs. 81,000 as lease rent per month.