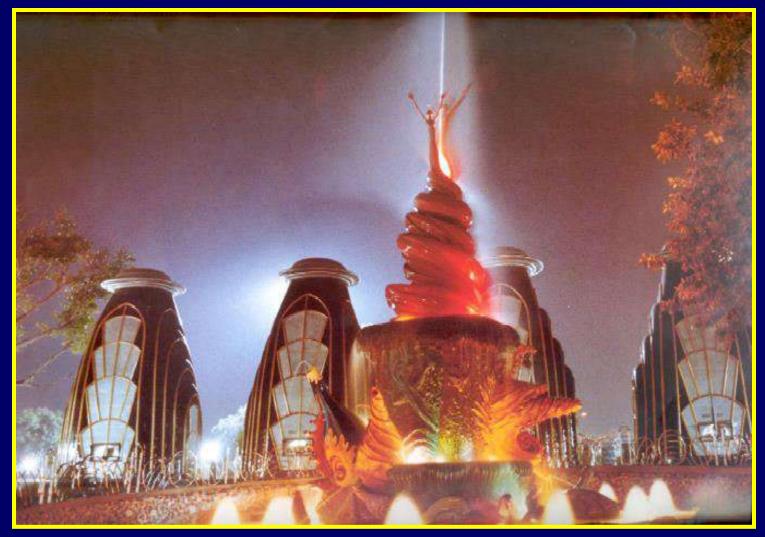

# **NTR Memorial**

Extent : 3.40 acres

Parking : Cars 200: Two Wheelers 400.

Completed: 1999.

Features:

NTR Samadhi – free entry permitted.

**Cascading Fountains** 

**Landscaped gardens** 