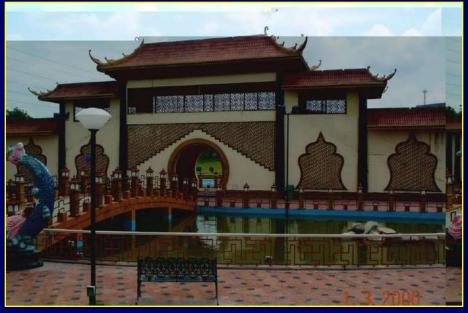

|                                 |                 |  |  |  |
| The NTA - Garden Johns part of Buddina Furnitia Project area of 902 nectares in and |                                                                                                                                                                     |                     |                       |                                 |                 |  |  |  |

around Hussain Sagar notified by the Government of Andhra Pradesh in the year - 2000. The Buddha Purnima Project Authority a sister concern of HUDA is presently managing the NTR Garden and other tourist attractions like Lumbini Park, NTR Memorial Necklace Road lake front gardens and Peoples Plaza.

# Flowers in Bloom – NTR Garden



# Attractions of NTR Garden







# NTR GARDEN – OUTSTANDING ACHIEVEMENTS (Declared open to public w.e.f 01-01-2002)

| HIGHEST REVENUE ON A SINGLE DAY |  |
|---------------------------------|--|
| ON 23 <sup>RD</sup> MAY 2004.   |  |

**Rs. 3.61 LAKHS** 

SECOND HIGHEST REVENUE ON A SINGLE DAY

ON 30<sup>TH</sup> MAY 2004.

**Rs. 3.22 LAKHS** 

THIRD HIGHEST REVENUE ON A SINGLE DAY

ON 9<sup>TH</sup> JUNE 2002.

**Rs. 3.13 LAKHS** 

FOURTH HIGHEST REVENUE ON A SINGLE DAY

ON 12<sup>TH</sup> MAY 2002.

**Rs. 3.12 LAKHS** 

**HIGHEST REVENUE IN A MONTH MAY - 2004.** 

**Rs. 56.19 LAKHS** 

SECOND HIGHEST REVENUE IN A MONTH MAY - 2002.

Rs. 48.95 LAKHS

HIGHEST NUMBER OF VISITORS IN A MONTH MAY – 2004.

**3.96 LAKHS** 

SECOND HIGHEST NUMBER OF VISITORS IN A MONTH MAY – 2002. 3.49 LAKHS

# I-MAX THEATRE



**E**xtent

**Go