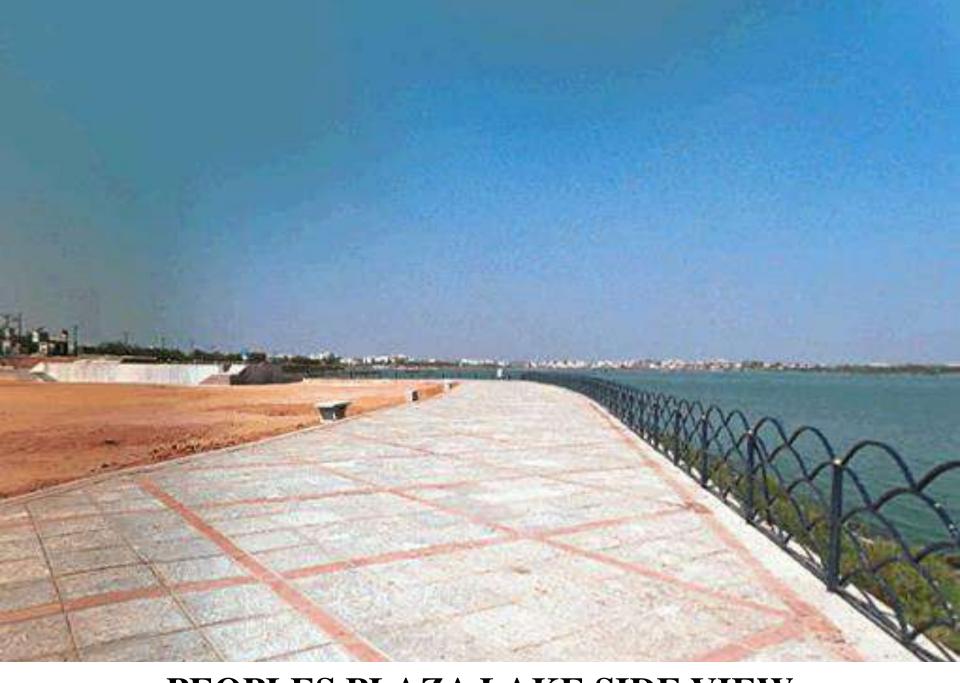

| 800 Two Wheelers.  |
| Parking Lot at 4th bridge Gardens  |                  | 300 Cars,         | 400 Two Wheelers.  |
| Parking Area at Mint Road adjacen  | t to Secretariat | 300 Cars,         | 800 Two Wheelers.  |
|                                    | GRAND TOTAL      | 4000 Cars,        | 6200 Two Wheelers. |

#### Peoples Plaza Layout



#### Peoples Plaza



#### **DETAILS**

Extent : 3.5 Acres

Audience Capacity : 20,000 Nos.

Project Cost : Rs. 70 lakhs

**Year Of Commencement**: May 2002

**Year of Completion**: October 2002

No.of Gates : 4 Gates.

#### **FEATURES**

- Wide prominades with granite and Red sand stone
- Attractive Railing
- Performing Arts Stage.
- Stone Retaining Wall with hanging Bougainvillea and other creepers.
- Rs. 25,000/- per day Rent is charged.





PEOPLES PLAZA LAKE SIDE VIEW

#### Food Courts – Necklace Road



**Project of : A.P.Tourism Department** 

Lease Rent : Rs. 11.00 Lakhs per Annum.

**Run by M/s Viceroy Hotels** 

Status : Opened in May – 2004.

#### Food Courts – Necklace Road



#### View of Model Station For MMTS



Project of Govt. of A.P. / S.C.Railway
Nearing completion.

#### Rock Garden



Project of : A.P.Tourism Department

Extent : 8.00 acres

Developer : Hyderabad Entertainment & Amusement Developer Pvt.Ltd.

Stage of work : Landshaping work in progress. High Court given stay orders on

**Constructions of Structures.** 

Lease Rent : Rs. 34.00 Lakhs per Annum.

# LANDSCAPE PLAN OF NECKLACE ROAD (BRIDGE IV to SANJEEVAIAH PARK)





LANDSCAPE GARDENS AFTER DEVELOPMENT (Bridge IV to Sanjeevaiah Park.)

### **BE