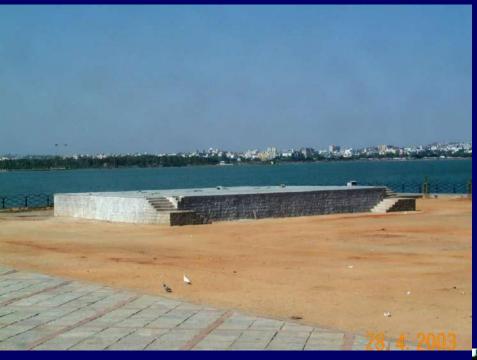

| 150 Cars,         | 400 Two Wheelers.  |
| Parking Area between Railway Tra   |                  |                   |                    |
| And Necklace Road (MCH to fill d   | 400 Cars,        | 600 Two Wheelers. |                    |
| Parking Lot between 4th Bridge     |                  |                   |                    |
| And Rock Garden                    |                  | 300 Cars,         | 800 Two Wheelers.  |
| Parking Lot at 4th bridge Gardens  |                  | 300 Cars,         | 400 Two Wheelers.  |
| Parking Area at Mint Road adjacen  | t to Secretariat | 300 Cars,         | 800 Two Wheelers.  |
|                                    | GRAND TOTAL      | 4000 Cars,        | 6200 Two Wheelers. |

#### Peoples Plaza Layout



#### Peoples Plaza



#### **DETAILS**

Extent : 3.5 Acres

Audience Capacity : 20,000 Nos.

Project Cost : Rs. 70 lakhs

**Year Of Commencement**: May 2002

**Year of Completion**: October 2002

No.of Gates : 4 Gates.

#### **FEATURES**

- Wide prominades with granite and Red sand stone
- Attractive Railing
- Performing Arts Stage.
- Stone Retaining Wall with hanging Bougainvillea and other creepers.
- Rs. 25,000/- per day Rent is charged.





PEOPLES PLAZA LAKE SIDE VIEW

#### Food Courts – Necklace Road



**Project of : A.P.Tourism Department** 

Lease Rent : Rs. 11.00 Lakhs per Annum.

**Run by M/s Viceroy Hotels** 

Status : Opened in May – 2004.

#### Food Courts – Necklace Road



#### View of Model Station For MMTS



Project of Govt. of A.P. / S.C.Railway
Nearing completion.

#### Rock Garden



Pr