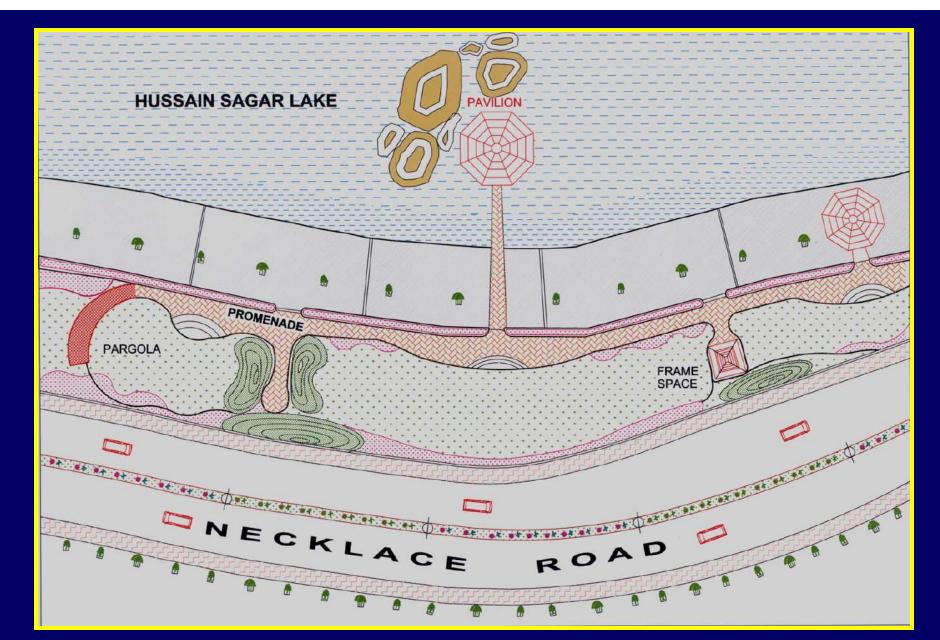

# LANDSCAPE PLAN OF NECKLACE ROAD (BRIDGE IV to SANJEEVAIAH PARK)

LANDSCAPE GARDENS AFTER DEVELOPMENT (Bridge IV to Sanjeevaiah Park.)