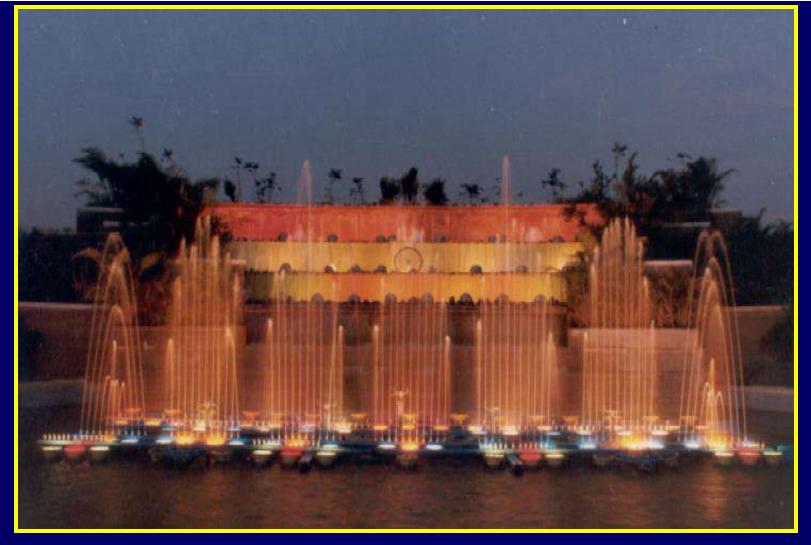

### REVAMPING OF LUMBINI UNDER PROGRESS

To sustain the visitorship it is proposed to revamp the lumbini - the main attraction being Laser show and state of art Musical Fountain.

#### LASER SHOW

- Agreement has been entered with a German Company Laser Land Gmbh to develop laser show systems at a cost of about Rs.6.58 Crores – Creation and Maintenance for 3 years
- The Musical Fountain will be developed by M/s Premier Irrigation, Calcutta at a cost of Rs.1.10 Crores – Creation and Maintenance for 3 years.
- The Total Cost of the Project Rs.13.43 Crores including Cost of Civil Works and others.