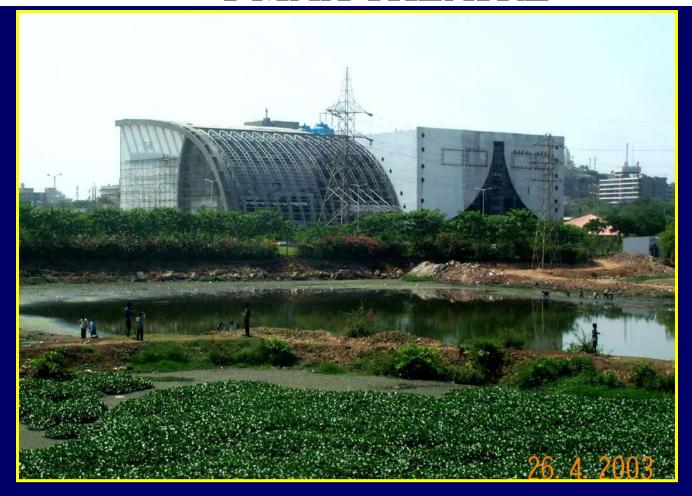

# I-MAX THEATRE

**E**xtent

**Gotal Built up area** 

Parking Facility

: 2.00 acres given on lease – 33 years

: 2,35,000 SFT.

: To accommodate 200 cars & 500 two wheelers ground floor.

•Run by M/s Prasad Media Corporation Ltd