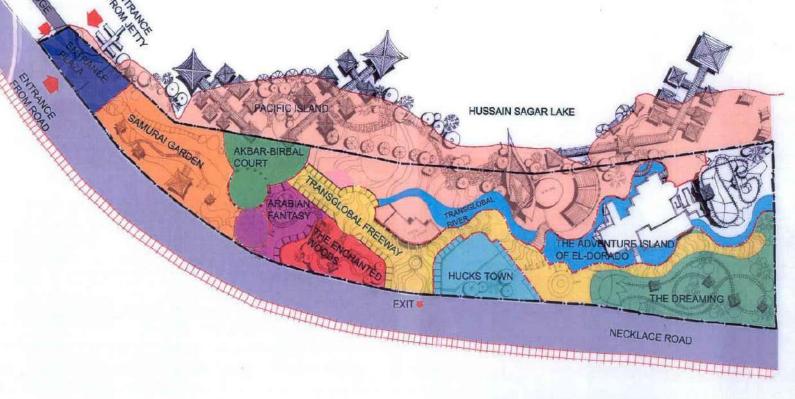

### SAGAR WONDER LAND - CONCEPT PLAN

●Area – 15 Acres or 6.00 Hectares.

●Estimated Cost of the Project – Rs.30.00 Crores / 300 Mill'n

ZONING LAYOUT