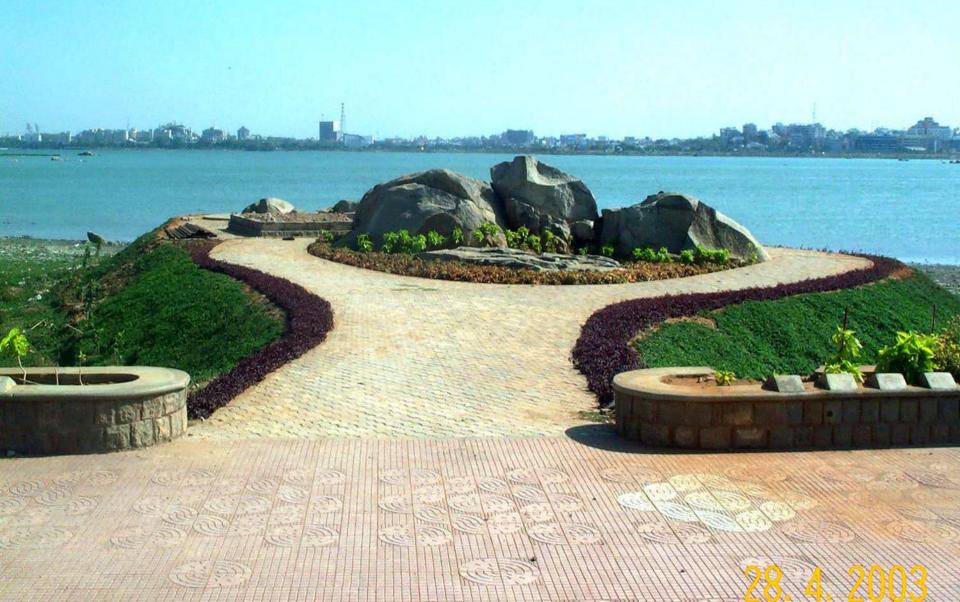

Road



**Project of : A.P.Tourism Department** 

Lease Rent : Rs. 11.00 Lakhs per Annum.

**Run by M/s Viceroy Hotels** 

Status : Opened in May – 2004.

#### Food Courts – Necklace Road



#### View of Model Station For MMTS



Project of Govt. of A.P. / S.C.Railway
Nearing completion.

#### Rock Garden



Project of : A.P.Tourism Department

Extent : 8.00 acres

Developer : Hyderabad Entertainment & Amusement Developer Pvt.Ltd.

Stage of work : Landshaping work in progress. High Court given stay orders on

**Constructions of Structures.** 

Lease Rent : Rs. 34.00 Lakhs per Annum.

# LANDSCAPE PLAN OF NECKLACE ROAD (BRIDGE IV to SANJEEVAIAH PARK)





LANDSCAPE GARDENS AFTER DEVELOPMENT (Bridge IV to Sanjeevaiah Park.)

### **BEAUTIFICATION OF ISLAND**

(Bridge IV to Sanjeevaiah Park)



# ANOTHER VIEW OF BEAUTIFICATION OF ISLAND (Bridge IV to Sanjeevaiah Park)





Dwarf railing along lawns of Necklace road.

Another view of the railing



### **LUMBINI PARK**



Extent : 5.00 acres

• Completed : 1994.

Project Cost : Rs. 235 Lakhs

### **LUMBINI PARK**



A VIEW OF WATER FRONT FROM LUMBINI

### REVAMPING OF LUMBINI UNDER PROGRESS



To sustain the visitorship it is proposed to revamp the lumbini - the main attraction being Laser show and state of art Musical Fountain.

#### LASER SHOW



- Agreement has been entered with a German Company Laser Land Gmbh to develop laser show systems at a cost of about Rs.6.58 Crores – Creation and Maintenance for 3 years
- The Musical Fountain will be developed by M/s Premier Irrigation, Calcutta at a cost of Rs.1.10 Crores – Creation