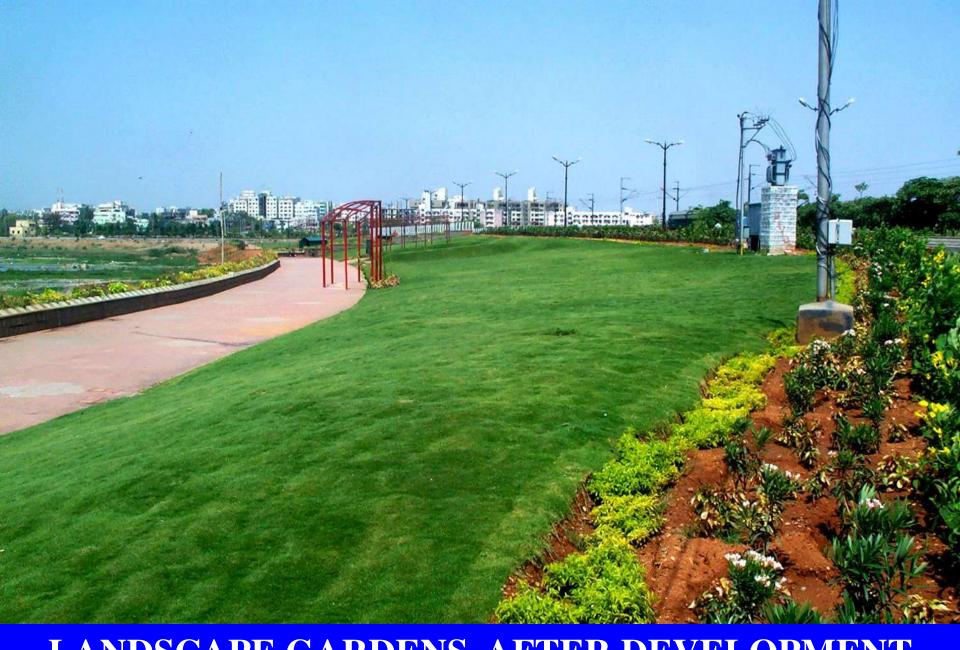

# LANDSCAPE PLAN OF NECKLACE ROAD (BRIDGE IV to SANJEEVAIAH PARK)

LANDSCAPE GARDENS AFTER DEVELOPMENT (Bridge IV to Sanjeevaiah Park.)