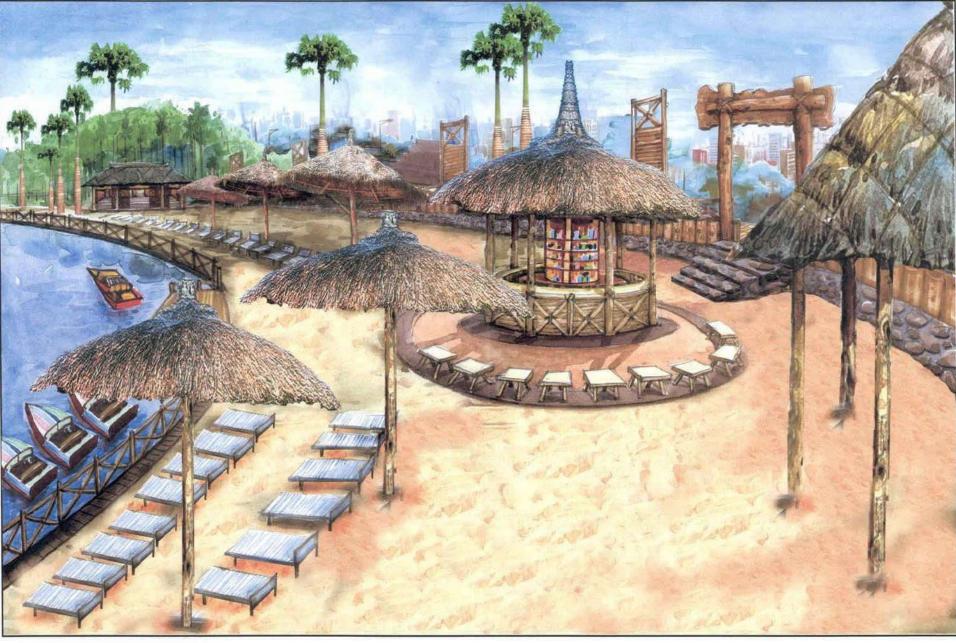

### LAKE FRONT BEAUTIFICATION

Dhobis rehabilitated at other site.

Proposed for development by dredging.

Paved promenade of 60 ft width will be developed

PROJECT COST – Rs. 20.00 crores

Rs. 200 Mill'n

Proposed beautification model at proposed Lake Front Beautification.

Another view of the same

VIEW OF PUBLIC PALAZA (SAND BEACH) - 1